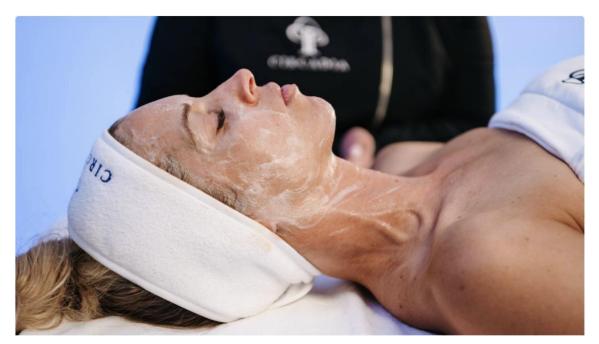

# <u>Luxury Facials</u>

<u>The TGIF Facial (90 minutes)</u>: indulge yourself in this luxurious facial and erase the signs of stress on your skin. Australian, super Dash berries, will brighten, improve, exfoliation, and antioxidant support. The oxygen Rx treatment mask will breathe new life into your skin using controlled oxygen to clear your pores, soothe irritation. Firming, peptides and marshmallow whipped will improve microcirculation, firm and tighten, and hydrate your skin, leaving you rejuvenated and glowing.

<u>The Oxygen Glass Facial with LED</u>: this facial will give you deep hydration and exfoliation with back bar products fit for your specific skin type. This facial is paired with derma planing to give you a smooth glowing finish.

#### Chocolate Peppermint Patty Facial With LED/Dermaplaning: this facial will

give you deep exfoliation. It is paired with beautiful aroma backbar products to improve the overall skin health and balance. Finishing with a luxury hydrating marshmallow and snow Algae mask, accompanied by cooling globe massage, leaving the skin, flawless, hydrated, and glowing. High touch facial, lymphatic drainage, relaxing.