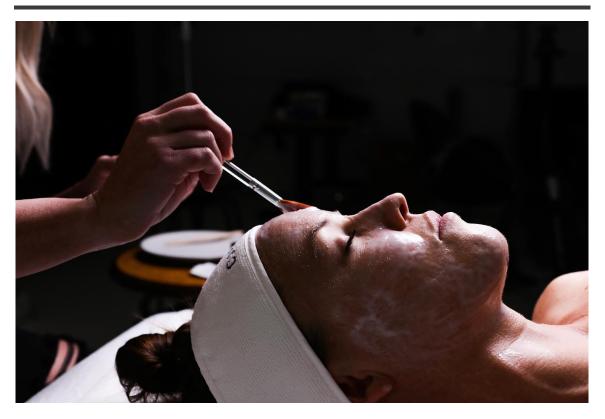

<u>The SWICH Dermal Rejuvenation Facial</u>: Circadia's signature treatment is a unique alternative to chemical peels that takes advantage of the skin's natural repair mechanism without causing damage. This treatment imparts an immediate boost to the look and feel of aging skin, reducing sun damage, fine lines and wrinkles, giving your skin the boost it need to slow signs of aging. For ultimate results it's recommended to do 3 to 4 rounds consecutively every month and repeated every year.

#### Recommend to do in the fall and winter months!

Mandeliclear Peel + Vitamin A: the most reported concern/skin issue is hyper pigmentation, dark spots and visible signs of aging. It's become one of the leading issues that most clients want to address. This powerful peel will help diminish visible signs of hyper pigmentation and visible signs of aging. For ultimate results it's recommended to do up to three rounds of this peel spaced out every month to month consecutively. A consultation will be needed before proceeding with this peel

Pumpkin Perfecting Peel: this facial is rich with antioxidants, anti-aging properties and ingredients that will rejuvenate the skin and reduce inflammation. The aroma, pumpkin and spices will leave your skin indulged and delighted throughout the entire facial, while your skin is transformed with the stimulation of

collagen. Finished with a Vitamin A peel treatment that will promote cellular turnover and increase collagen through fibroblast stimulation.

Frequency: Facial can be preformed every 2 months, suggested to do 2-3 rounds every 2 months for best results.